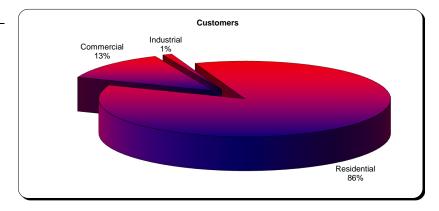

#### **Projected Operating Revenue by Rate Class**

| Rate Class          | Number of<br>Customers |
|---------------------|------------------------|
| Residential         | 7,584                  |
| Commercial          | 919                    |
| Commercial - Sm Pwr | 246                    |
| Industrial - Lg Pwr | 116                    |
| Municipal           | 60                     |
| Total               | 8,925                  |
|                     | (As of 09-15)          |