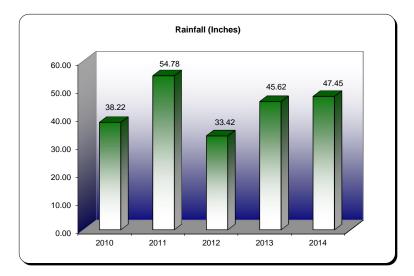

| 3,808,961 |  |  |
| 2011                           | 3,798,891 |  |  |
| 2012                           | 3,791,541 |  |  |
| 2013                           | 3,868,453 |  |  |
| 2014                           | 3,762,673 |  |  |
| **2015 Year to Date Thru Sept. | 2,909,815 |  |  |



# WASTEWATER UTILITY 2016 Budget

#### Statistics

| Effluent (1,000,000 Gallons)   |         |  |  |  |
|--------------------------------|---------|--|--|--|
| 2010                           | 737.290 |  |  |  |
| 2011                           | 962.055 |  |  |  |
| 2012                           | 680.599 |  |  |  |
| 2013                           | 866.632 |  |  |  |
| 2014                           | 907.043 |  |  |  |
| **2015 Year to Date Thru Sept. | 809.740 |  |  |  |





| Rainfall (Inches)              |       |  |
|--------------------------------|-------|--|
| 2010                           | 38.22 |  |
| 2011                           | 54.78 |  |
| 2012                           | 33.42 |  |
| 2013                           | 45.62 |  |
| 2014                           | 47.45 |  |
| **2015 Year to Date Thru Sept. | 41.85 |  |

## WASTEWATER UTILITY 2016 Budget

**Statistics** 

















# Telecommunications Division

2016 Budget

#### Revenues

|                                 | Actual<br>2014 | Budget<br>2015 | 9 Months<br>2015 | Rolling<br>12 Months | Proposed<br>2016 |
|---------------------------------|----------------|----------------|------------------|----------------------|------------------|
| ·                               | 2014