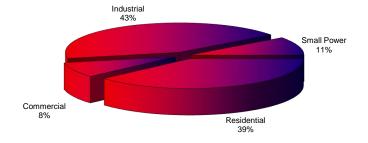

#### Revenues

|                                 | Actual           | Budget                      | 9 Months         | Rolling                     | Proposed                    |
|---------------------------------|------------------|-----------------------------|------------------|-----------------------------|-----------------------------|
| -                               | 2014             | 2015                        | 2015             | 12 Months                   | 2016                        |
| <b>Operating Revenue</b>        |                  |                             |                  |                             |                             |
| Residential                     | 8,412,009        | 8,798,758                   | 6,645,429        | 8,521,497                   | 8,995,169                   |
| Commercial                      | 1,807,797        | 1,906,862                   | 1,414,690        | 1,831,733                   | 1,924,047                   |
| Industrial                      | 9,359,547        | 9,584,881                   | 7,389,809        | 9,674,534                   | 10,105,481                  |
| Small Power                     | 2,399,854        | 2,542,231                   | 1,733,433        | 2,260,235                   | 2,365,727                   |
| Street & Highway Lighting       | 91,592<br>56,866 | 95,401<br>59,217<br>111,149 | 68,822<br>42,748 | 92,765<br>57,602<br>110,496 | 95,493<br>59,305<br>116,011 |
| Security Lights                 |                  |                             |                  |                             |                             |
| Interdepartmental               | 105,314          |                             | 85,261           |                             |                             |
| Late Penalties                  | 66,263           | 82,780                      | 68,690           | 86,497                      | 92,158                      |
| <b>Total Revenue from Sales</b> | 22,299,242       | 23,181,279                  | 17,448,882       | 22,635,359                  | 23,753,389                  |
| Other Revenue                   |                  |                             |                  |                             |                             |
| Interest                        | 57,340           | 50,192                      | 32,780           | 40,350                      | 37,028                      |
| Other                           | 142,113          | 133,055                     | 196,038          | 213,488                     | 402,185                     |
| <b>Total Other Revenues</b>     | 199,453          | 183,247                     | 228,818          | 253,838                     | 439,213                     |
| <b>Total Revenue</b>            | 22,498,695       | 23,364,526                  | 17,677,700       | 22,889,197                  | 24,192,602                  |

#### **Projected Operating Revenue by Rate Class**

| Rate Class          | Number of<br>Customers |
|---------------------|------------------------|
| Residential         | 7,584                  |
| Commercial          | 919                    |
| Commercial - Sm Pwr | 246                    |
| Industrial - Lg Pwr | 116                    |
| Municipal           | 60                     |
| Total               | 8,925                  |
|                     | (As of 09-15)          |