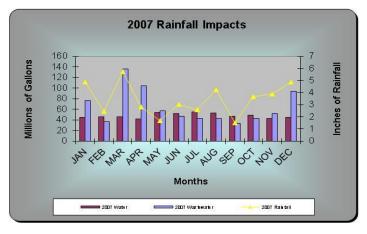

Note: A growth factor of 2% for residential, commercial and industrial was used in determining the proposed 2016 revenues.

#### **Projected Operating Revenue by Rate Class**

| Rate Class  | Number of<br>Customers |  |  |
|-------------|------------------------|--|--|
| Residential | 5,686                  |  |  |
| Commercial  | 821                    |  |  |
| Industrial  | 68                     |  |  |
| Municipal   | 3                      |  |  |
| Total       | 6,578                  |  |  |
|             | (As of 9-15)           |  |  |

#### Revenues/Expenses

|                                | Actual    | Budget<br>2015 | 9 Months<br>2015 | Rolling<br>12 Months | Proposed 2016 |   |
|--------------------------------|-----------|----------------|------------------|----------------------|---------------|---|
| Operating Revenues             |           |                |                  |                      |               |   |
| Residential                    | 1,577,068 | 1,609,437      | 1,218,604        | 1,610,339            | 1,649,924     | ( |
| Commercial                     | 675,316   | 689,200        | 593,567          | 758,233              | 790,324       | ( |
| Industrial                     | 189,647   | 193,903        | 149,001          | 193,540              | 200,026       | ( |
| Fire Protection                | 342,379   | 347,052        | 267,991          | 358,760              | 365,201       | ( |
| Availability Fees              | 40,165    | 36,045         | 125,982          | 133,300              | 153,651       | ( |
| Rent                           | 11,318    | 11,644         | 7,990            | 10,266               | 10,669        | ( |
| Late Penalties                 | 11,236    | 13,268         | 10,870           | 14,529               | 14,801        | ( |
| Total Operating Revenue        | 2,847,129 | 2,900,549      | 2,374,005        | 3,078,967            | 3,184,597     |   |
| Other Revenue                  |           |                |                  |                      |               |   |
| Other                          | 38,694    | 39,795         | 84,308           | 90,101               | 103,281       |   |
| Total Other Revenue            | 38,694    | 39,795         | 84,308           | 90,101               | 103,281       |   |
| Total Revenue (less Interest)  | 2,885,823 | 2,940,344      | 2,458,313        | 3,169,068            | 3,287,878     |   |
| Purchased Services             |           |                |                  |                      |               |   |
| Engineering Fees               | 58,623    | 62,513         | 3,838            | 9,051                | 7,226         |   |
| Accounting Fees                | 0         | 5,500          | 4,650            | 4,650                | 7,000         | ( |
| Legal Fees                     | 20,025    | 12,284         | 23,267           | 35,499               | 37,426        |   |
| Contractual Services - Testing | 15,322    | 10,389         | 7,171            | 14,883               | 12,467        |   |
| Contractual Services - IT      | 0         | 0              | 0                | 0                    | 71,075        |   |
| Contractual Services - Other   | 77,530    | 60,515         | 59,276           | 79,191               | 153,829       |   |
| Telephone Expense              | 18,173    | 17,167         | 8,342            | 13,331               | 11,858        |   |
| Utilities                      | 148,205   | 151,369        | 122,344          | 163,133              | 178,838       |   |
| Total Purchased Services       | 337,878   | 319,737        | 228,888          | 319,738              | 479,718       |   |
| Wages & Benefits               |           |                |                  |                      |               |   |
| Salaries WT                    | 197,483   | 198,620        | 109,985          | 159,487              | 181,046       | ( |
| Salaries WD                    | 193,301   | 192,385        | 135,689          | 185,031              | 186,346       |   |
| Meter Reading                  | 57,023    | 56,926         | 37,788           | 51,668               | 51,896        |   |
| Billing Salaries               | 31,060    | 30,767         | 23,386           | 32,142               | 32,117        | ( |
| Administrative Salaries        | 186,839   | 189,873        | 136,747          | 184,665              | 187,799       |   |
| Office Salaries                | 106,021   | 115,065        | 84,789           | 113,138              | 116,444       |   |
| Line Locating                  | 15,423    | 15,517         | 12,231           | 16,399               | 16,797        |   |
| Sick/Vacation Leave            | 153,228   | 128,596        | 76,543           | 142,204              | 105,119       |   |
| FICA Taxes                     | 72,096    | 67,906         | 45,685           | 67,187               | 65,036        |   |
| Pension                        | 141,728   | 139,945        | 102,102          | 139,326              | 136,136       |   |
| Group Insurance                | 249,650   | 251,166        | 178,502          | 233,344              | 316,544       |   |
| Total Wages & Benefits         | 1,403,852 | 1,386,766      | 943,447          | 1,324,591            | 1,395,279     |   |