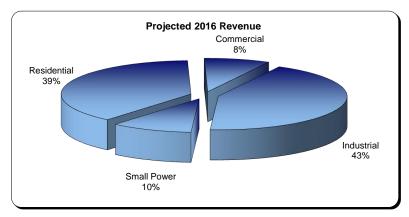

#### Revenues

|                                 | Actual           | Budget                      | 9 Months         | Rolling                     | Proposed                    |
|---------------------------------|------------------|-----------------------------|------------------|-----------------------------|-----------------------------|
| -                               | 2014             | 2015                        | 2015             | 12 Months                   | 2016                        |
| <b>Operating Revenue</b>        |                  |                             |                  |                             |                             |
| Residential                     | 8,412,009        | 8,798,758                   | 6,645,429        | 8,521,497                   | 8,995,169                   |
| Commercial                      | 1,807,797        | 1,906,862                   | 1,414,690        | 1,831,733                   | 1,924,047                   |
| Industrial                      | 9,359,547        | 9,584,881                   | 7,389,809        | 9,674,534                   | 10,105,481                  |
| Small Power                     | 2,399,854        | 2,542,231                   | 1,733,433        | 2,260,235                   | 2,365,727                   |
| Street & Highway Lighting       | 91,592<br>56,866 | 95,401<br>59,217<br>111,149 | 68,822<br>42,748 | 92,765<br>57,602<br>110,496 | 95,493<br>59,305<br>116,011 |
| Security Lights                 |                  |                             |                  |                             |                             |
| Interdepartmental               | 105,314          |                             | 85,261           |                             |                             |
| Late Penalties                  | 66,263           | 82,780                      | 68,690           | 86,497                      | 92,158                      |
| <b>Total Revenue from Sales</b> | 22,299,242       | 23,181,279                  | 17,448,882       | 22,635,359                  | 23,753,389                  |
| Other Revenue                   |                  |                             |                  |                             |                             |
| Interest                        | 57,340           | 50,192                      | 32,780           | 40,350                      | 37,028                      |
| Other                           | 142,113          | 133,055                     | 196,038          | 213,488                     | 402,185                     |
| <b>Total Other Revenues</b>     | 199,453          | 183,247                     | 228,818          | 253,838                     | 439,213                     |
| <b>Total Revenue</b>            | 22,498,695       | 23,364,526                  | 17,677,700       | 22,889,197                  | 24,192,602                  |

#### **Projected Operating Revenue by Rate Class**

| Rate Class          | Number of<br>Customers |
|---------------------|------------------------|
| Residential         | 7,584                  |
| Commercial          | 919                    |
| Commercial - Sm Pwr | 246                    |
| Industrial - Lg Pwr | 116                    |
| Municipal           | 60                     |
| Total               | 8,925                  |
|                     | (As of 09-15)          |