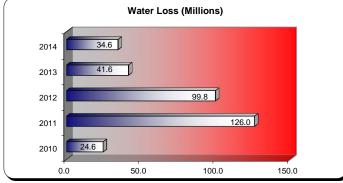

--|-----------|
| 2010                           | 2,264,299 |
| 2011                           | 2,511,841 |
| 2012                           | 2,610,143 |
| 2013                           | 2,899,169 |
| 2014                           | 2,885,823 |
| **2015 Year to Date Thru Sept. | 2,458,313 |



#### **Statistics**

| Gallons Pumped (Series 1)      |             |
|--------------------------------|-------------|
| 2010                           | 489,132,000 |
| 2011                           | 554,640,000 |
| 2012                           | 589,863,000 |
| 2013                           | 512,168,000 |
| 2014                           | 504,257,000 |
| **2015 Year to Date Thru Sept. | 426,627,873 |

#### 

#### Yearly Backflush

\*\*2015 Year to Date Thru Sept.

Add \* 10,200,000





| Water Loss (Millions)          |             |
|--------------------------------|-------------|
| 2010                           | 24,587,000  |
| 2011                           | 126,031,000 |
| 2012                           | 99,795,250  |
| 2013                           | 41,582,453  |
| 2014                           | 34,598,485  |
| **2015 Year to Date Thru Sept. | 59,639,456  |

| Water Cost (Per Thousand)      |       |
|--------------------------------|-------|
| 2010                           | 1.500 |
| 2011                           | 1.615 |
| 2012                           | 1.740 |
| 2013                           | 1.890 |
| 2014                           | 1.859 |
| **2015 Year to Date Thru Sept. | 1.377 |



## Lebanon Wastewater Utility

2016 Budget

#### Revenues