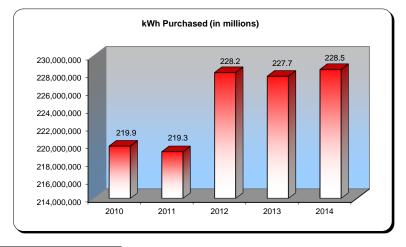

Note: A growth factor of 2% and an estimated increase of 1.47% in purchased power was used in determining the proposed 2016 revenues. The 1.47% will be passed on to the customers via the ECA.

The 10 year planning study shows growth in the range of 1.8% to 3.5%.