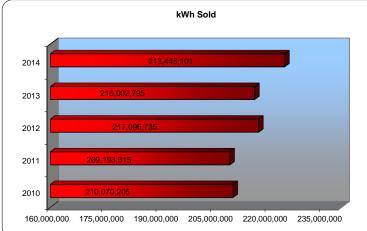

500 0.0400 0.0300 0.0200 0.0100 0.0000 2010 2011 2012 2013 2014

#### Average Cost per kWh Purchased

| 2010                           | 0.0613 |
|--------------------------------|--------|
| 2011                           | 0.0649 |
| 2012                           | 0.0666 |
| 2013                           | 0.0704 |
| 2014                           | 0.0742 |
| **2015 Year to Date Thru Sept. | 0.0777 |

#### **Statistics**

#### **Revenue From Sales**

| 2010                           | 16,388,191 |
|--------------------------------|------------|
| 2011                           | 17,561,955 |
| 2012                           | 18,641,185 |
| 2013                           | 21,011,075 |
| 2014                           | 22,441,355 |
| **2015 Year to Date Thru Sept. | 17,644,920 |





#### Kilowatt Hours Sold

| 2010                           | 210,070,205 |
|--------------------------------|-------------|
| 2011                           | 209,193,315 |
| 2012                           | 217,096,735 |
| 2013                           | 216,002,795 |
| 2014                           | 224,216,793 |
| **2015 Year to Date Thru Sept. | 168.010.014 |

#### Average Revenue per kWh Sold

| Average Kevenue per Kvvn Sor  | u      |
|-------------------------------|--------|
| 2010                          | 0.0780 |
| 2011                          | 0.0840 |
| 2012                          | 0.0859 |
| 2013                          | 0.0973 |
| 2014                          | 0.1001 |
| **2015 Year to Date Thru Sent | 0.1050 |



# Lebanon Water Utility

2016 Budget

## WATER