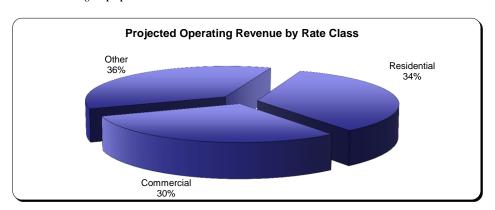

#### **Projected Operating Revenue by Rate Class**

| Rate Class          | Number of<br>Customers |
|---------------------|------------------------|
| Residential         | 7,584                  |
| Commercial          | 919                    |
| Commercial - Sm Pwr | 246                    |
| Industrial - Lg Pwr | 116                    |
| Municipal           | 60                     |
| Total               | 8,925                  |
|                     | (As of 09-15)          |