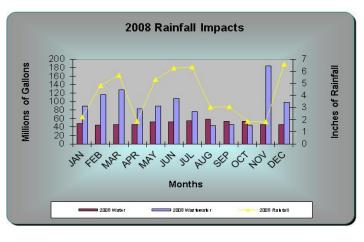

Note: A growth factor of 2% for residential, commercial and industrial was used in determining the proposed 2016 revenues.

#### **Projected Operating Revenue by Rate Class**

| Rate Class  | Number of<br>Customers |  |  |
|-------------|------------------------|--|--|
| Residential | 5,686                  |  |  |
| Commercial  | 821                    |  |  |
| Industrial  | 68                     |  |  |
| Municipal   | 3                      |  |  |
| Total       | 6,578                  |  |  |
|             | (As of 9-15)           |  |  |

#### Revenues/Expenses

|                                | Actual    | Budget<br>2015 | 9 Months<br>2015 | Rolling<br>12 Months | Proposed 2016 |   |
|--------------------------------|-----------|----------------|------------------|----------------------|---------------|---|
| Operating Revenues             |           |                |                  |                      |               |   |
| Residential                    | 1,577,068 | 1,609,437      | 1,218,604        | 1,610,339            | 1,649,924     | ( |
| Commercial                     | 675,316   | 689,200        | 593,567          | 758,233              | 790,324       | ( |
| Industrial                     | 189,647   | 193,903        | 149,001          | 193,540              | 200,026       | ( |
| Fire Protection                | 342,379   | 347,052        | 267,991          | 358,760              | 365,201       | ( |
| Availability Fees              | 40,165    | 36,045         | 125,982          | 133,300              | 153,651       | ( |
| Rent                           | 11,318    | 11,644         | 7,990            | 10,266               | 10,669        | ( |
| Late Penalties                 | 11,236    | 13,268         | 10,870           | 14,529               | 14,801        | ( |
| Total Operating Revenue        | 2,847,129 | 2,900,549      | 2,374,005        | 3,078,967            | 3,184,597     |   |
| Other Revenue                  |           |                |                  |                      |               |   |
| Other                          | 38,694    | 39,795         | 84,308           | 90,101               | 103,281       |   |
| Total Other Revenue            | 38,694    | 39,795         | 84,308           | 90,101               | 103,281       |   |
| Total Revenue (less Interest)  | 2,885,823 | 2,940,344      | 2,458,313        | 3,169,068            | 3,287,878     |   |
| Purchased Services             |           |                |                  |                      |               |   |
| Engineering Fees               | 58,623    | 62,513         | 3,838            | 9,051                | 7,226         |   |
| Accounting Fees                | 0         | 5,500          | 4,650            | 4,650                | 7,000         | ( |
| Legal Fees                     | 20,025    | 12,284         | 23,267           | 35,499               | 37,426        |   |
| Contractual Services - Testing | 15,322    | 10,389         | 7,171            | 14,883               | 12,467        |   |
| Contractual Services - IT      | 0         | 0              | 0                | 0                    | 71,075        |   |
| Contractual Services - Other   | 77,530    | 60,515         | 59,276           | 79,191               | 153,829       |   |
| Telephone Expense              | 18,173    | 17,167         | 8,342            | 13,331               | 11,858        |   |
| Utilities                      | 148,205   | 151,369        | 122,344          | 163,133              | 178,838       |   |
| Total Purchased Services       | 337,878   | 319,737        | 228,888          | 319,738              | 479,718       |   |
| Wages & Benefits               |           |                |                  |                      |               |   |
| Salaries WT                    | 197,483   | 198,620        | 109,985          | 159,487              | 181,046       | ( |
| Salaries WD                    | 193,301   | 192,385        | 135,689          | 185,031              | 186,346       |   |
| Meter Reading                  | 57,023    | 56,926         | 37,788           | 51,668               | 51,896        |   |
| Billing Salaries               | 31,060    | 30,767         | 23,386           | 32,142               | 32,117        | ( |
| Administrative Salaries        | 186,839   | 189,873        | 136,747          | 184,665              | 187,799       |   |
| Office Salaries                | 106,021   | 115,065        | 84,789           | 113,138              | 116,444       |   |
| Line Locating                  | 15,423    | 15,517         | 12,231           | 16,399               | 16,797        |   |
| Sick/Vacation Leave            | 153,228   | 128,596        | 76,543           | 142,204              | 105,119       |   |
| FICA Taxes                     | 72,096    | 67,906         | 45,685           | 67,187               | 65,036        |   |
| Pension                        | 141,728   | 139,945        | 102,102          | 139,326              | 136,136       |   |
| Group Insurance                | 249,650   | 251,166        | 178,502          | 233,344              | 316,544       |   |
| Total Wages & Benefits         | 1,403,852 | 1,386,766      | 943,447          | 1,324,591            | 1,395,279     |   |