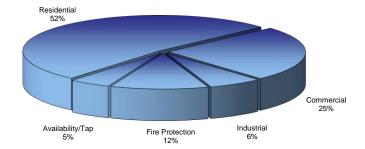

#### **Projected Operating Revenue by Rate Class**

| Rate Class          | Number of<br>Customers |
|---------------------|------------------------|
| Residential         | 7,584                  |
| Commercial          | 919                    |
| Commercial - Sm Pwr | 246                    |
| Industrial - Lg Pwr | 116                    |
| Municipal           | 60                     |
| Total               | 8,925                  |
|                     | (As of 09-15)          |