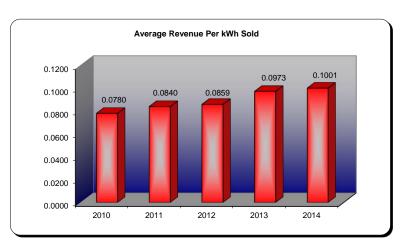

Note: A growth factor of 2% and an estimated increase of 1.47% in purchased power was used in determining the proposed 2016 revenues. The 1.47% will be passed on to the customers via the ECA.

The 10 year planning study shows growth in the range of 1.8% to 3.5%.