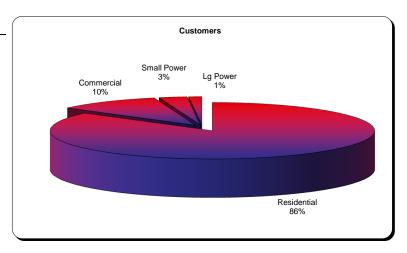

#### **Projected Operating Revenue by Rate Class**

| Rate Class          | Number of<br>Customers |
|---------------------|------------------------|
| Residential         | 7,584                  |
| Commercial          | 919                    |
| Commercial - Sm Pwr | 246                    |
| Industrial - Lg Pwr | 116                    |
| Municipal           | 60                     |
| Total               | 8,925                  |
|                     | (As of 09-15)          |