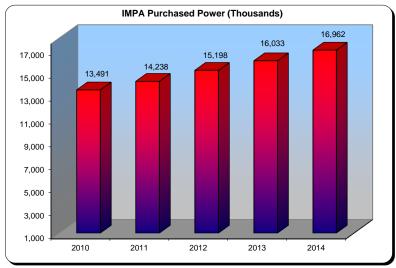

#### Revenues/Expenses

|                                      |             | •              |                  |                      |               |            |
|--------------------------------------|-------------|----------------|------------------|----------------------|---------------|------------|
|                                      | Actual 2014 | Budget<br>2015 | 9 Months<br>2015 | Rolling<br>12 Months | Proposed 2016 | <u>-</u>   |
| <b>Operating Revenues</b>            |             |                |                  |                      |               |            |
| Residential                          | 8,412,009   | 8,798,758      | 6,645,429        | 8,521,497            | 8,995,169     | (1),(2)    |
| Commercial                           | 1,807,797   | 1,906,862      | 1,414,690        | 1,831,733            | 1,924,047     | (1),(2)    |
| Industrial                           | 9,359,547   | 9,584,881      | 7,389,809        | 9,674,534            | 10,105,481    | (1),(2)    |
| Small Power                          | 2,399,854   | 2,542,231      | 1,733,433        | 2,260,235            | 2,365,727     | (1),(2)    |
| Street & Highway Lighting            | 91,592      | 95,401         | 68,822           | 92,765               | 95,493        | (1),(2)    |
| Security Lights                      | 56,866      | 59,217         | 42,748           | 57,602               | 59,305        | (1),(2)    |
| Interdepartmental                    | 105,314     | 111,149        | 85,261           | 110,496              | 116,011       | (1),(2)    |
| Late Penalties                       | 66,263      | 82,780         | 68,690           | 86,497               | 92,158        | (1),(2)    |
| <b>Total Operating Revenue</b>       | 22,299,242  | 23,181,279     | 17,448,882       | 22,635,359           | 23,753,389    | (-),(-)    |
| Other Revenue                        |             |                |                  |                      |               |            |
| Other                                | 142,113     | 133,055        | 196,038          | 213,488              | 402,185       | (3)        |
| <b>Total Other Revenue</b>           | 142,113     | 133,055        | 196,038          | 213,488              | 402,185       | -          |
| <b>Total Revenue (less Interest)</b> | 22,441,355  | 23,314,334     | 17,644,920       | 22,848,847           | 24,155,574    | <b>=</b> ∙ |
| Purchased Services                   |             |                |                  |                      |               |            |
| Purchased Power                      | 16,962,054  | 17,846,157     | 13,446,816       | 17,332,575           | 18,247,805    | (4)        |
| Telephone                            | 22,616      | 21,949         | 10,059           | 16,050               | 15,026        |            |
| Contractual Services - Testing       | 8,040       | 46,000         | 4,234            | 4,635                | 46,000        | (5)        |
| Contractual Services - IT            | 0           | 0              | 0                | 0                    | 71,075        |            |
| Contractual Services - Other         | 297,084     | 333,235        | 141,627          | 245,308              | 280,229       | (6)        |
| Accounting Fees                      | 12,434      | 7,300          | 3,525            | 7,531                | 12,300        | (7)        |
| Engineering Fees                     | 53,753      | 35,000         | 23,088           | 28,889               | 30,433        | (8)        |
| Legal Fees                           | 40,163      | 30,468         | 49,420           | 66,590               | 67,567        | (9)        |
| Utilities                            | 35,198      | 33,543         | 26,045           | 37,250               | 46,560        | (10)       |
| <b>Total Purchased Services</b>      | 17,431,342  | 18,353,652     | 13,704,814       | 17,738,828           | 18,816,994    | -          |
| Wages & Benefits                     |             |                |                  |                      |               |            |
| Operation Supervision                | 10,683      | 111,759        | 66,093           | 76,774               | 90,768        | (11)       |
| Engineering                          | 128,341     | 135,685        | 63,055           | 87,998               | 126,596       | (11)       |
| Line Work                            | 365,039     | 181,724        | 279,265          | 257,008              | 398,524       | (11)       |
| Bond Work                            | 171,359     | 245,833        | 46,445           | 202,903              | 63,784        | (11)       |
| Line Locating                        | 15,623      | 15,610         | 11,945           | 16,313               | 16,404        | (11)       |
| Dispatcher                           | 0           | 27,040         | 0                | 0                    | 0             | (11)       |
| Mapping                              | 13,205      | 35,164         | 8,526            | 21,669               | 11,709        | (11)       |
| Tree Trimming                        | 26          | 0              | 65               | 65                   | 89            | (11)       |
| Fiber                                | 0           | 0              | 0                | 0                    | 0             | (11)       |
| Meter Reading                        | 52,378      | 52,956         | 34,259           | 46,623               | 47,049        | (11)       |
| Billing                              | 32,608      | 32,300         | 24,095           | 33,312               | 33,090        | (11)       |
| Administrative                       | 134,334     | 136,230        | 98,135           | 135,077              | 134,772       | (11)       |
| Office Personnel                     | 87,260      | 94,611         | 68,193           | 96,072               | 93,652        | (11)       |
| Sick/Vacation Pay                    | 158,493     | 131,490        | 117,492          | 177,231              | 161,356       | (11)       |
| FICA Taxes                           | 98,652      | 96,490         | 64,119           | 91,266               | 92,264        | (11)       |
| Group Insurance                      | 338,168     | 340,054        | 252,053          | 326,457              | 446,974       | (12)       |
| Pension                              | 200,021     | 199,327        | 151,333          | 202,000              | 202,786       | (13)       |
| Miscellaneous Payroll                | 96,700      | 96,970         | 45,818           | 82,690               | 62,923        | (11)       |
| <b>Total Wages &amp; Benefits</b>    | 1,902,890   | 1,933,243      | 1,330,891        | 1,853,458            | 1,982,741     | _          |

#### **Notes to Proposed Revenue and Expenses**

| Note | Description                                                                                                                                                                                                                                                                                                       |
|------|-------------------------------------------------------------------------------------------------------------------------------------------------------------------------------------------------------------------------------------------------------------------------------------------------------------------|
| (1)  | A growth factor of 2% was used in determining the proposed 2016 revenues.                                                                                                                                                                                                                                         |
| (2)  | An estimated average increase in purchased power costs of 1.47% that will be passed to customers via the tracker adjustment factor.                                                                                                                                                                               |
| (3)  | This amount includes miscellaneous revenue such as pole attachments and the sale of scrap metal. Also includes \$160,000 reimbursement for Enterprise Back-Up.                                                                                                                                                    |
| (4)  | A 1.47% increase in purchased power costs has been estimated using estimates by IMPA. Again, this will be passed to customers via the tracker adjustment factor.                                                                                                                                                  |
| (5)  | Testing includes \$15,000 for pole testing, \$15,000 for meter testing and \$16,000 for substation testing.                                                                                                                                                                                                       |
| (6)  | Estimated amount for miscellaneous contractual services needed by the different departments. Also includes \$80,000 for contracting out tree trimming and the use of an an outside Line Crew at an estimated amount of \$150,000.                                                                                 |
| (7)  | Accounting fees include State Board of Accounts audit costs, projections for possible regulatory tests related to the bond issue. SBOA costs have increased to full price.                                                                                                                                        |
| (8)  | Includes the use of Spectrum for engineering services assistance. The services include engineering services, relay engineering, doble client, civil engineering, system study confirmation, and operational and engineering insight. This amount only represents the operational portion of work to be performed. |
| (9)  | General legal counsel.                                                                                                                                                                                                                                                                                            |
| (10) | Electric's portion of shared utility bills along with all utility bills for their individual facility. The new Elect Operations Building has been factored in also.                                                                                                                                               |
| (11) | Assumes a 3% increase to be split between inflation and merit. Also assumes a Technical Services Manager for 1/2 year and an additional apprentice for 1/2 year.                                                                                                                                                  |
| (12) | Assumes a 33% increase in group health insurance.                                                                                                                                                                                                                                                                 |
| (13) | Funding of the Defined Benefit Plan and the Defined Contribution Plan. No increase budgeted other than the employee portion as it is based on gross wages.                                                                                                                                                        |
| (14) | Miscellaneous meter expenses only. With the implementation of AMR all meters will be capitalized, however, endpoints or other parts may need to be replaced.                                                                                                                                                      |
| (15) | Annual payments for customer revenue under territory agreements. Per CS Manager no payments required.                                                                                                                                                                                                             |