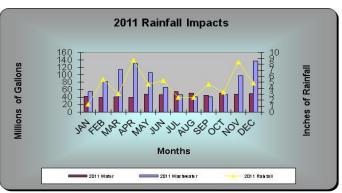

-----------------------|---------|--|--|--|
| 2010                           | 737.290 |  |  |  |
| 2011                           | 962.055 |  |  |  |
| 2012                           | 680.599 |  |  |  |
| 2013                           | 866.632 |  |  |  |
| 2014                           | 907.043 |  |  |  |
| **2015 Year to Date Thru Sept. | 809.740 |  |  |  |





| Rainfall (Inches)              |       |  |
|--------------------------------|-------|--|
| 2010                           | 38.22 |  |
| 2011                           | 54.78 |  |
| 2012                           | 33.42 |  |
| 2013                           | 45.62 |  |
| 2014                           | 47.45 |  |
| **2015 Year to Date Thru Sept. | 41.85 |  |

## WASTEWATER UTILITY 2016 Budget

**Statistics** 

















# Telecommunications Division

2016 Budget

#### Revenues

|                                 | Actual<br>2014 | Budget<br>2015 | 9 Months<br>2015 | Rolling<br>12 Months | Proposed<br>2016 |
|---------------------------------|----------------|----------------|------------------|----------------------|------------------|
| ·                               | 2014           | 2013           | 2015             | 12 Worths            | 2010             |
| <b>Operating Revenue</b>        |                |                |                  |                      |                  |
| Residential                     | 167,208        | 172,185        | 143,574          | 188,022              | 195,419          |
| Commercial                      | 53,380         | 54,924         | 47,213