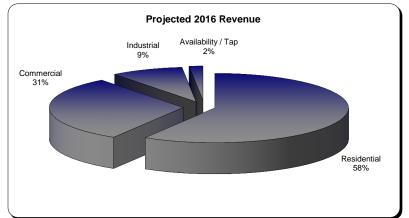

#### Revenues

|                                 | Actual           | Budget                      | 9 Months         | Rolling                     | Proposed                    |
|---------------------------------|------------------|-----------------------------|------------------|-----------------------------|-----------------------------|
| -                               | 2014             | 2015                        | 2015             | 12 Months                   | 2016                        |
| <b>Operating Revenue</b>        |                  |                             |                  |                             |                             |
| Residential                     | 8,412,009        | 8,798,758                   | 6,645,429        | 8,521,497                   | 8,995,169                   |
| Commercial                      | 1,807,797        | 1,906,862                   | 1,414,690        | 1,831,733                   | 1,924,047                   |
| Industrial                      | 9,359,547        | 9,584,881                   | 7,389,809        | 9,674,534                   | 10,105,481                  |
| Small Power                     | 2,399,854        | 2,542,231                   | 1,733,433        | 2,260,235                   | 2,365,727                   |
| Street & Highway Lighting       | 91,592<br>56,866 | 95,401<br>59,217<br>111,149 | 68,822<br>42,748 | 92,765<br>57,602<br>110,496 | 95,493<br>59,305<br>116,011 |
| Security Lights                 |                  |                             |                  |                             |                             |
| Interdepartmental               | 105,314          |                             | 85,261           |                             |                             |
| Late Penalties                  | 66,263           | 82,780                      | 68,690           | 86,497                      | 92,158                      |
| <b>Total Revenue from Sales</b> | 22,299,242       | 23,181,279                  | 17,448,882       | 22,635,359                  | 23,753,389                  |
| Other Revenue                   |                  |                             |                  |                             |                             |
| Interest                        | 57,340           | 50,192                      | 32,780           | 40,350                      | 37,028                      |
| Other                           | 142,113          | 133,055                     | 196,038          | 213,488                     | 402,185                     |
| <b>Total Other Revenues</b>     | 199,453          | 183,247                     | 228,818          | 253,838                     | 439,213                     |
| <b>Total Revenue</b>            | 22,498,695       | 23,364,526                  | 17,677,700       | 22,889,197                  | 24,192,602                  |