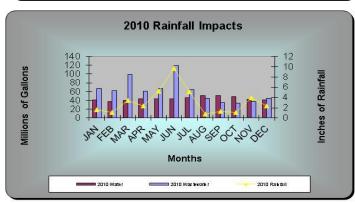

---------------------|---------|--|--|--|
| 2010                           | 737.290 |  |  |  |
| 2011                           | 962.055 |  |  |  |
| 2012                           | 680.599 |  |  |  |
| 2013                           | 866.632 |  |  |  |
| 2014                           | 907.043 |  |  |  |
| **2015 Year to Date Thru Sept. | 809.740 |  |  |  |





| Rainfall (Inches)              |       |  |
|--------------------------------|-------|--|
| 2010                           | 38.22 |  |
| 2011                           | 54.78 |  |
| 2012                           | 33.42 |  |
| 2013                           | 45.62 |  |
| 2014                           | 47.45 |  |
| **2015 Year to Date Thru Sept. | 41.85 |  |

## WASTEWATER UTILITY 2016 Budget

**Statistics** 

















# Telecommunications Division

2016 Budget

#### Revenues

|                                 | Actual<br>2014 | Budget<br>2015 | 9 Months<br>2015 | Rolling<br>12 Months | Proposed<br>2016 |
|---------------------------------|----------------|----------------|------------------|----------------------|------------------|
| ·                               | 2014           | 2013           | 2015             | 12 Worths            | 2010             |
| <b>Operating Revenue</b>        |                |                |                  |                      |                  |
| Residential                     | 167,208        | 172,185        | 143,574          | 188,022              | 195,419          |
| Commercial                      | 53,380         | 54,924         | 47,213