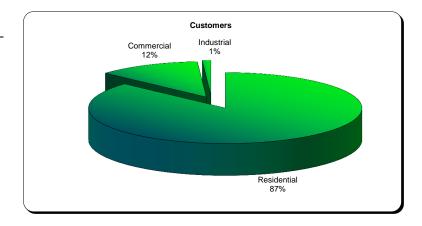

#### **Projected Operating Revenue by Rate Class**

| Rate Class          | Number of<br>Customers |
|---------------------|------------------------|
| Residential         | 7,584                  |
| Commercial          | 919                    |
| Commercial - Sm Pwr | 246                    |
| Industrial - Lg Pwr | 116                    |
| Municipal           | 60                     |
| Total               | 8,925                  |
|                     | (As of 09-15)          |