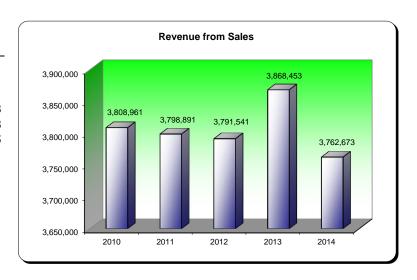

#### Revenues

|                                 | Actual           | Budget                      | 9 Months         | Rolling                     | Proposed                    |
|---------------------------------|------------------|-----------------------------|------------------|-----------------------------|-----------------------------|
| -                               | 2014             | 2015                        | 2015             | 12 Months                   | 2016                        |
| <b>Operating Revenue</b>        |                  |                             |                  |                             |                             |
| Residential                     | 8,412,009        | 8,798,758                   | 6,645,429        | 8,521,497                   | 8,995,169                   |
| Commercial                      | 1,807,797        | 1,906,862                   | 1,414,690        | 1,831,733                   | 1,924,047                   |
| Industrial                      | 9,359,547        | 9,584,881                   | 7,389,809        | 9,674,534                   | 10,105,481                  |
| Small Power                     | 2,399,854        | 2,542,231                   | 1,733,433        | 2,260,235                   | 2,365,727                   |
| Street & Highway Lighting       | 91,592<br>56,866 | 95,401<br>59,217<br>111,149 | 68,822<br>42,748 | 92,765<br>57,602<br>110,496 | 95,493<br>59,305<br>116,011 |
| Security Lights                 |                  |                             |                  |                             |                             |
| Interdepartmental               | 105,314          |                             | 85,261           |                             |                             |
| Late Penalties                  | 66,263           | 82,780                      | 68,690           | 86,497                      | 92,158                      |
| <b>Total Revenue from Sales</b> | 22,299,242       | 23,181,279                  | 17,448,882       | 22,635,359                  | 23,753,389                  |
| Other Revenue                   |                  |                             |                  |                             |                             |
| Interest                        | 57,340           | 50,192                      | 32,780           | 40,350                      | 37,028                      |
| Other                           | 142,113          | 133,055                     | 196,038          | 213,488                     | 402,185                     |
| <b>Total Other Revenues</b>     | 199,453          | 183,247                     | 228,818          | 253,838                     | 439,213                     |
| <b>Total Revenue</b>            | 22,498,695       | 23,364,526                  | 17,677,700       | 22,889,197                  | 24,192,602                  |