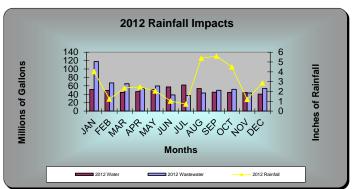

-------------------------|---------|--|--|--|
| 2010                           | 737.290 |  |  |  |
| 2011                           | 962.055 |  |  |  |
| 2012                           | 680.599 |  |  |  |
| 2013                           | 866.632 |  |  |  |
| 2014                           | 907.043 |  |  |  |
| **2015 Year to Date Thru Sept. | 809.740 |  |  |  |





| Rainfall (Inches)              |       |  |
|--------------------------------|-------|--|
| 2010                           | 38.22 |  |
| 2011                           | 54.78 |  |
| 2012                           | 33.42 |  |
| 2013                           | 45.62 |  |
| 2014                           | 47.45 |  |
| **2015 Year to Date Thru Sept. | 41.85 |  |

## WASTEWATER UTILITY 2016 Budget

**Statistics** 

















# Telecommunications Division

2016 Budget

#### Revenues

|                                 | Actual<br>2014 | Budget<br>2015 | 9 Months<br>2015 | Rolling<br>12 Months | Proposed<br>2016 |
|---------------------------------|----------------|----------------|------------------|----------------------|------------------|
| ·                               | 2014           | 2013           | 2015             | 12 Worths            | 2010             |
| <b>Operating Revenue</b>        |                |                |                  |                      |                  |
| Residential                     | 167,208        | 172,185        | 143,574          | 188,022              | 195,419          |
| Commercial                      | 53,380         | 54,924         | 47,2