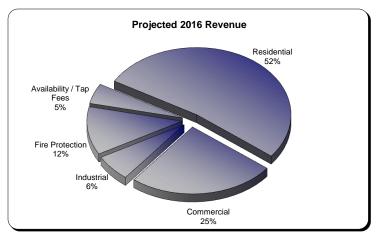

#### Revenues

|                                 | Actual           | Budget                      | 9 Months         | Rolling                     | Proposed                    |
|---------------------------------|------------------|-----------------------------|------------------|-----------------------------|-----------------------------|
| -                               | 2014             | 2015                        | 2015             | 12 Months                   | 2016                        |
| <b>Operating Revenue</b>        |                  |                             |                  |                             |                             |
| Residential                     | 8,412,009        | 8,798,758                   | 6,645,429        | 8,521,497                   | 8,995,169                   |
| Commercial                      | 1,807,797        | 1,906,862                   | 1,414,690        | 1,831,733                   | 1,924,047                   |
| Industrial                      | 9,359,547        | 9,584,881                   | 7,389,809        | 9,674,534                   | 10,105,481                  |
| Small Power                     | 2,399,854        | 2,542,231                   | 1,733,433        | 2,260,235                   | 2,365,727                   |
| Street & Highway Lighting       | 91,592<br>56,866 | 95,401<br>59,217<br>111,149 | 68,822<br>42,748 | 92,765<br>57,602<br>110,496 | 95,493<br>59,305<br>116,011 |
| Security Lights                 |                  |                             |                  |                             |                             |
| Interdepartmental               | 105,314          |                             | 85,261           |                             |                             |
| Late Penalties                  | 66,263           | 82,780                      | 68,690           | 86,497                      | 92,158                      |
| <b>Total Revenue from Sales</b> | 22,299,242       | 23,181,279                  | 17,448,882       | 22,635,359                  | 23,753,389                  |
| Other Revenue                   |                  |                             |                  |                             |                             |
| Interest                        | 57,340           | 50,192                      | 32,780           | 40,350                      | 37,028                      |
| Other                           | 142,113          | 133,055                     | 196,038          | 213,488                     | 402,185                     |
| <b>Total Other Revenues</b>     | 199,453          | 183,247                     | 228,818          | 253,838                     | 439,213                     |
| <b>Total Revenue</b>            | 22,498,695       | 23,364,526                  | 17,677,700       | 22,889,197                  | 24,192,602                  |