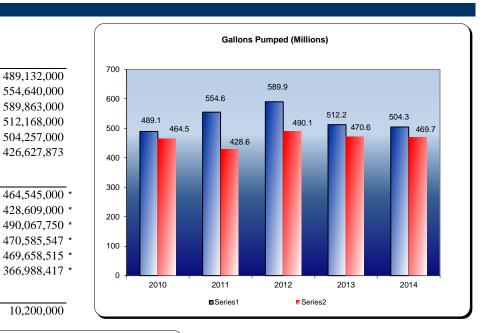

----|-----------|
| 2010                           | 2,264,299 |
| 2011                           | 2,511,841 |
| 2012                           | 2,610,143 |
| 2013                           | 2,899,169 |
| 2014                           | 2,885,823 |
| **2015 Year to Date Thru Sept. | 2,458,313 |



#### **Statistics**

| Gallons Pumped (Series 1)      |             |
|--------------------------------|-------------|
| 2010                           | 489,132,000 |
| 2011                           | 554,640,000 |
| 2012                           | 589,863,000 |
| 2013                           | 512,168,000 |
| 2014                           | 504,257,000 |
| **2015 Year to Date Thru Sept. | 426,627,873 |

#### 

#### Yearly Backflush

\*\*2015 Year to Date Thru Sept.

Add \* 10,200,000





| Water Loss (Millions)          |             |
|--------------------------------|-------------|
| 2010                           | 24,587,000  |
| 2011                           | 126,031,000 |
| 2012                           | 99,795,250  |
| 2013                           | 41,582,453  |
| 2014                           | 34,598,485  |
| **2015 Year to Date Thru Sept. | 59,639,456  |

| Water Cost (Per Thousand)      |       |
|--------------------------------|-------|
| 2010                           | 1.500 |
| 2011                           | 1.615 |
| 2012                           | 1.740 |
| 2013                           | 1.890 |
| 2014                           | 1.859 |
| **2015 Year to Date Thru Sept. | 1.377 |



## Lebanon Wastewater Utility

2016 Budget

#### Revenue