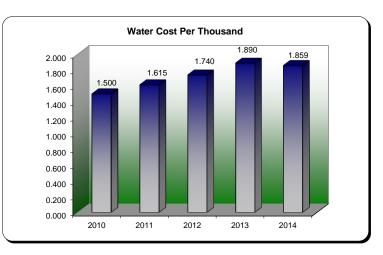

ush

\*\*2015 Year to Date Thru Sept.

Add \* 10,200,000





| Water Loss (Millions)          |             |
|--------------------------------|-------------|
| 2010                           | 24,587,000  |
| 2011                           | 126,031,000 |
| 2012                           | 99,795,250  |
| 2013                           | 41,582,453  |
| 2014                           | 34,598,485  |
| **2015 Year to Date Thru Sept. | 59,639,456  |

| Water Cost (Per Thousand)      |       |
|--------------------------------|-------|
| 2010                           | 1.500 |
| 2011                           | 1.615 |
| 2012                           | 1.740 |
| 2013                           | 1.890 |
| 2014                           | 1.859 |
| **2015 Year to Date Thru Sept. | 1.377 |



## Lebanon Wastewater Utility

2016 Budget

#### Revenues

|                                 | Actual<br>2014 | Budget<br>2015 | 9 Months<br>2015 | Rolling<br>12 Months | Proposed 2016 |
|---------------------------------|----------------|----------------|------------------|----------------------|---------------|
| Operating Revenue               |                |                |                  |                      |               |
| Residential                     | 2,168,596      | 2,221,379      | 1,606,800        | 2,123,872            | 2,815,740     |
| Commercial                      | 1,054,552      | 1,079,351      | 858,412          | 1,102,796            | 1,483,248     |
| Industrial                      | 328,307        | 337,765        | 241,715          | 314,731