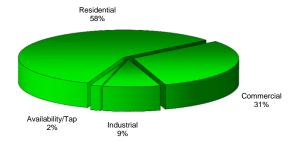

#### Revenues

|                                 | Actual           | Budget                      | 9 Months         | Rolling                     | Proposed                    |
|---------------------------------|------------------|-----------------------------|------------------|-----------------------------|-----------------------------|
| -                               | 2014             | 2015                        | 2015             | 12 Months                   | 2016                        |
| <b>Operating Revenue</b>        |                  |                             |                  |                             |                             |
| Residential                     | 8,412,009        | 8,798,758                   | 6,645,429        | 8,521,497                   | 8,995,169                   |
| Commercial                      | 1,807,797        | 1,906,862                   | 1,414,690        | 1,831,733                   | 1,924,047                   |
| Industrial                      | 9,359,547        | 9,584,881                   | 7,389,809        | 9,674,534                   | 10,105,481                  |
| Small Power                     | 2,399,854        | 2,542,231                   | 1,733,433        | 2,260,235                   | 2,365,727                   |
| Street & Highway Lighting       | 91,592<br>56,866 | 95,401<br>59,217<br>111,149 | 68,822<br>42,748 | 92,765<br>57,602<br>110,496 | 95,493<br>59,305<br>116,011 |
| Security Lights                 |                  |                             |                  |                             |                             |
| Interdepartmental               | 105,314          |                             | 85,261           |                             |                             |
| Late Penalties                  | 66,263           | 82,780                      | 68,690           | 86,497                      | 92,158                      |
| <b>Total Revenue from Sales</b> | 22,299,242       | 23,181,279                  | 17,448,882       | 22,635,359                  | 23,753,389                  |
| Other Revenue                   |                  |                             |                  |                             |                             |
| Interest                        | 57,340           | 50,192                      | 32,780           | 40,350                      | 37,028                      |
| Other                           | 142,113          | 133,055                     | 196,038          | 213,488                     | 402,185                     |
| <b>Total Other Revenues</b>     | 199,453          | 183,247                     | 228,818          | 253,838                     | 439,213                     |
| <b>Total Revenue</b>            | 22,498,695       | 23,364,526                  | 17,677,700       | 22,889,197                  | 24,192,602                  |