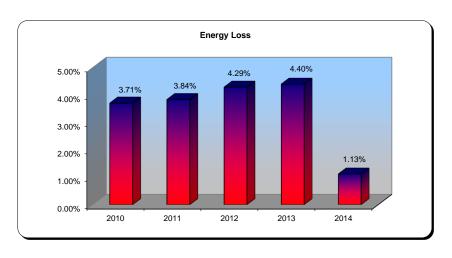

ange in the last 5 years.

<sup>(</sup>B) Prior year plus increase of 5.59% which is the average change in the last 5 years.

#### Statistics

| Number of Customers |       |
|---------------------|-------|
| Residential         | 7,584 |
| Commercial          | 919   |
| Small Power         | 246   |
| Lg Power            | 116   |
| Municipal           | 60    |





#### Projected 2016 Revenue

| Residential | 8,995,169  |
|-------------|------------|
| Commercial  | 1,924,047  |
| Industrial  | 10,105,481 |
| Small Power | 2,365,727  |

| <b>Line Loss Factor</b> |       |
|-------------------------|-------|
| 2010                    | 3.71% |
| 2011                    | 3.84% |
| 2012                    | 4.29% |
| 2013                    | 4.40% |
| 2014                    | 1.13% |



#### **Statistics**



# IMPA Power Bill 2010 13,490,729 2011 14,237,650 2012 15,198,287 2013 16,033,380

2014 16,962,054 \*\*2015 Year to Date Thru Sept. 13,446,816

#### kWh Purchased

| 11 / / 11 1 11 11 11 11 11 11 11 11 11 1 |             |
|------------------------------------------|-------------|
| 2010                                     | 219,922,923 |
| 2011                                     | 219,295,848 |
| 2012                                     | 228,154,825 |
| 2013                                     | 227,743,365 |
| 2014                                     | 228,499,822 |
| **2015 Year to Date Thru Sept.           | 173,092,929 |
|                                          |             |



# Average Cost per kWh Purchased 0.0800 0.0700 0.0600 0.0500 0.0400 0.0300 0.