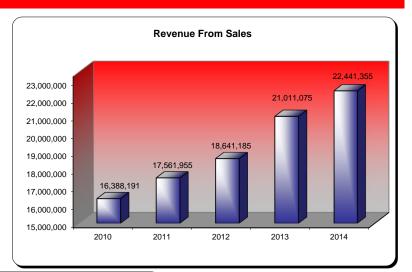

#### Revenues/Expenses

|                                      |             | •              |                  |                      |               |            |
|--------------------------------------|-------------|----------------|------------------|----------------------|---------------|------------|
|                                      | Actual 2014 | Budget<br>2015 | 9 Months<br>2015 | Rolling<br>12 Months | Proposed 2016 | <u>-</u>   |
| <b>Operating Revenues</b>            |             |                |                  |                      |               |            |
| Residential                          | 8,412,009   | 8,798,758      | 6,645,429        | 8,521,497            | 8,995,169     | (1),(2)    |
| Commercial                           | 1,807,797   | 1,906,862      | 1,414,690        | 1,831,733            | 1,924,047     | (1),(2)    |
| Industrial                           | 9,359,547   | 9,584,881      | 7,389,809        | 9,674,534            | 10,105,481    | (1),(2)    |
| Small Power                          | 2,399,854   | 2,542,231      | 1,733,433        | 2,260,235            | 2,365,727     | (1),(2)    |
| Street & Highway Lighting            | 91,592      | 95,401         | 68,822           | 92,765               | 95,493        | (1),(2)    |
| Security Lights                      | 56,866      | 59,217         | 42,748           | 57,602               | 59,305        | (1),(2)    |
| Interdepartmental                    | 105,314     | 111,149        | 85,261           | 110,496              | 116,011       | (1),(2)    |
| Late Penalties                       | 66,263      | 82,780         | 68,690           | 86,497               | 92,158        | (1),(2)    |
| <b>Total Operating Revenue</b>       | 22,299,242  | 23,181,279     | 17,448,882       | 22,635,359           | 23,753,389    | (-),(-)    |
| Other Revenue                        |             |                |                  |                      |               |            |
| Other                                | 142,113     | 133,055        | 196,038          | 213,488              | 402,185       | (3)        |
| <b>Total Other Revenue</b>           | 142,113     | 133,055        | 196,038          | 213,488              | 402,185       | -          |
| <b>Total Revenue (less Interest)</b> | 22,441,355  | 23,314,334     | 17,644,920       | 22,848,847           | 24,155,574    | <b>=</b> ∙ |
| Purchased Services                   |             |                |                  |                      |               |            |
| Purchased Power                      | 16,962,054  | 17,846,157     | 13,446,816       | 17,332,575           | 18,247,805    | (4)        |
| Telephone                            | 22,616      | 21,949         | 10,059           | 16,050               | 15,026        |            |
| Contractual Services - Testing       | 8,040       | 46,000         | 4,234            | 4,635                | 46,000        | (5)        |
| Contractual Services - IT            | 0           | 0              | 0                | 0                    | 71,075        |            |
| Contractual Services - Other         | 297,084     | 333,235        | 141,627          | 245,308              | 280,229       | (6)        |
| Accounting Fees                      | 12,434      | 7,300          | 3,525            | 7,531                | 12,300        | (7)        |
| Engineering Fees                     | 53,753      | 35,000         | 23,088           | 28,889               | 30,433        | (8)        |
| Legal Fees                           | 40,163      | 30,468         | 49,420           | 66,590               | 67,567        | (9)        |
| Utilities                            | 35,198      | 33,543         | 26,045           | 37,250               | 46,560        | (10)       |
| <b>Total Purchased Services</b>      | 17,431,342  | 18,353,652     | 13,704,814       | 17,738,828           | 18,816,994    | -          |
| Wages & Benefits                     |             |                |                  |                      |               |            |
| Operation Supervision                | 10,683      | 111,759        | 66,093           | 76,774               | 90,768        | (11)       |
| Engineering                          | 128,341     | 135,685        | 63,055           | 87,998               | 126,596       | (11)       |
| Line Work                            | 365,039     | 181,724        | 279,265          | 257,008              | 398,524       | (11)       |
| Bond Work                            | 171,359     | 245,833        | 46,445           | 202,903              | 63,784        | (11)       |
| Line Locating                        | 15,623      | 15,610         | 11,945           | 16,313               | 16,404        | (11)       |
| Dispatcher                           | 0           | 27,040         | 0                | 0                    | 0             | (11)       |
| Mapping                              | 13,205      | 35,164         | 8,526            | 21,669               | 11,709        | (11)       |
| Tree Trimming                        | 26          | 0              | 65               | 65                   | 89            | (11)       |
| Fiber                                | 0           | 0              | 0                | 0                    | 0             | (11)       |
| Meter Reading                        | 52,378      | 52,956         | 34,259           | 46,623               | 47,049        | (11)       |
| Billing                              | 32,608      | 32,300         | 24,095           | 33,312               | 33,090        | (11)       |
| Administrative                       | 134,334     | 136,230        | 98,135           | 135,077              | 134,772       | (11)       |
| Office Personnel                     | 87,260      | 94,611         | 68,193           | 96,072               | 93,652        | (11)       |
| Sick/Vacation Pay                    | 158,493     | 131,490        | 117,492          | 177,231              | 161,356       | (11)       |
| FICA Taxes                           | 98,652      | 96,490         | 64,119           | 91,266               | 92,264        | (11)       |
| Group Insurance                      | 338,168     | 340,054        | 252,053          | 326,457              | 446,974       | (12)       |
| Pension                              | 200,021     | 199,327        | 151,333          | 202,000              | 202,786       | (13)       |
| Miscellaneous Payroll                | 96,700      | 96,970         | 45,818           | 82,690               | 62,923        | (11)       |
| <b>Total Wages &amp; Benefits</b>    | 1,902,890   | 1,933,243      | 1,330,891        | 1,853,458            | 1,982,741     | _          |