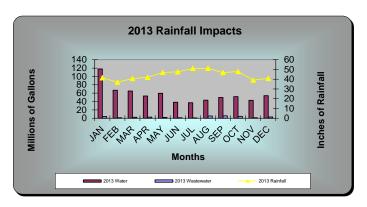

---------------------------|---------|--|--|--|
| 2010                           | 737.290 |  |  |  |
| 2011                           | 962.055 |  |  |  |
| 2012                           | 680.599 |  |  |  |
| 2013                           | 866.632 |  |  |  |
| 2014                           | 907.043 |  |  |  |
| **2015 Year to Date Thru Sept. | 809.740 |  |  |  |





| Rainfall (Inches)              |       |  |
|--------------------------------|-------|--|
| 2010                           | 38.22 |  |
| 2011                           | 54.78 |  |
| 2012                           | 33.42 |  |
| 2013                           | 45.62 |  |
| 2014                           | 47.45 |  |
| **2015 Year to Date Thru Sept. | 41.85 |  |

## WASTEWATER UTILITY 2016 Budget

**Statistics** 

















# Telecommunications Division

2016 Budget

#### Revenues

|                                 | Actual<br>2014 | Budget<br>2015 | 9 Months<br>2015 | Rolling<br>12 Months | Proposed<br>2016 |
|---------------------------------|----------------|----------------|------------------|----------------------|------------------|
| ·                               | 2014           | 2013           | 2015             | 12 Worths            | 2010             |
| <b>Operating Revenue</b>        |                |                |                  |                      |                  |
| Residential                     | 167,208        | 172,185        | 143,574          | 188,022              | 195,419          |
| Commercial                      | 53,380         | 54,924         | 47