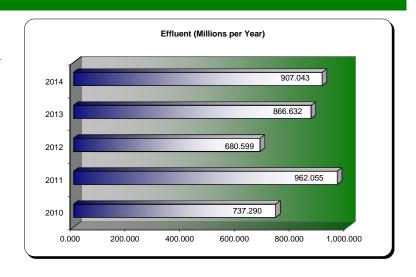

0                           | 3,808,961 |  |  |
| 2011                           | 3,798,891 |  |  |
| 2012                           | 3,791,541 |  |  |
| 2013                           | 3,868,453 |  |  |
| 2014                           | 3,762,673 |  |  |
| **2015 Year to Date Thru Sept. | 2,909,815 |  |  |



# WASTEWATER UTILITY 2016 Budget

#### Statistics

| Effluent (1,000,000 Gallons)   |         |  |  |  |
|--------------------------------|---------|--|--|--|
| 2010                           | 737.290 |  |  |  |
| 2011                           | 962.055 |  |  |  |
| 2012                           | 680.599 |  |  |  |
| 2013                           | 866.632 |  |  |  |
| 2014                           | 907.043 |  |  |  |
| **2015 Year to Date Thru Sept. | 809.740 |  |  |  |





| Rainfall (Inches)              |       |  |
|--------------------------------|-------|--|
| 2010                           | 38.22 |  |
| 2011                           | 54.78 |  |
| 2012                           | 33.42 |  |
| 2013                           | 45.62 |  |
| 2014                           | 47.45 |  |
| **2015 Year to Date Thru Sept. | 41.85 |  |

## WASTEWATER UTILITY 2016 Budget

**Statistics** 

















# Telecommunications Division

2016 Budget

#### Revenues

|                                 | Actual<br>2014 | Budget<br>2015 | 9 Months<br>2015 | Rolling<br>12 Months | Proposed<br>2016 |
|---------------------------------|----------------|----------------|------------------|----------------------|------------------|
| ·                               | 20