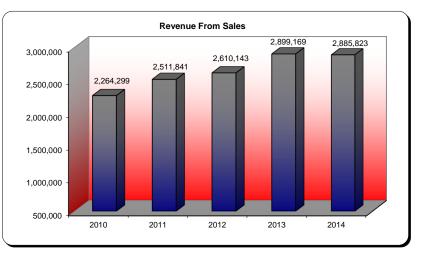

#### Revenues

|                                 | Actual           | Budget                      | 9 Months         | Rolling                     | Proposed                    |
|---------------------------------|------------------|-----------------------------|------------------|-----------------------------|-----------------------------|
| -                               | 2014             | 2015                        | 2015             | 12 Months                   | 2016                        |
| <b>Operating Revenue</b>        |                  |                             |                  |                             |                             |
| Residential                     | 8,412,009        | 8,798,758                   | 6,645,429        | 8,521,497                   | 8,995,169                   |
| Commercial                      | 1,807,797        | 1,906,862                   | 1,414,690        | 1,831,733                   | 1,924,047                   |
| Industrial                      | 9,359,547        | 9,584,881                   | 7,389,809        | 9,674,534                   | 10,105,481                  |
| Small Power                     | 2,399,854        | 2,542,231                   | 1,733,433        | 2,260,235                   | 2,365,727                   |
| Street & Highway Lighting       | 91,592<br>56,866 | 95,401<br>59,217<br>111,149 | 68,822<br>42,748 | 92,765<br>57,602<br>110,496 | 95,493<br>59,305<br>116,011 |
| Security Lights                 |                  |                             |                  |                             |                             |
| Interdepartmental               | 105,314          |                             | 85,261           |                             |                             |
| Late Penalties                  | 66,263           | 82,780                      | 68,690           | 86,497                      | 92,158                      |
| <b>Total Revenue from Sales</b> | 22,299,242       | 23,181,279                  | 17,448,882       | 22,635,359                  | 23,753,389                  |
| Other Revenue                   |                  |                             |                  |                             |                             |
| Interest                        | 57,340           | 50,192                      | 32,780           | 40,350                      | 37,028                      |
| Other                           | 142,113          | 133,055                     | 196,038          | 213,488                     | 402,185                     |
| <b>Total Other Revenues</b>     | 199,453          | 183,247                     | 228,818          | 253,838                     | 439,213                     |
| <b>Total Revenue</b>            | 22,498,695       | 23,364,526                  | 17,677,700       | 22,889,197                  | 24,192,602                  |

#### Revenues/Expenses

|                                      |             | •              |                  |                      |               |            |
|--------------------------------------|-------------|----------------|------------------|----------------------|---------------|------------|
|                                      | Actual 2014 | Budget<br>2015 | 9 Months<br>2015 | Rolling<br>12 Months | Proposed 2016 | <u>-</u>   |
| <b>Operating Revenues</b>            |             |                |                  |                      |               |            |
| Residential                          | 8,412,009   | 8,798,758      | 6,645,429        | 8,521,497            | 8,995,169     | (1),(2)    |
| Commercial                           | 1,807,797   | 1,906,862      | 1,414,690        | 1,831,733            | 1,924,047     | (1),(2)    |
| Industrial                           | 9,359,547   | 9,584,881      | 7,389,809        | 9,674,534            | 10,105,481    | (1),(2)    |
| Small Power                          | 2,399,854   | 2,542,231      | 1,733,433        | 2,260,235            | 2,365,727     | (1),(2)    |
| Street & Highway Lighting            | 91,592      | 95,401         | 68,822           | 92,765               | 95,493        | (1),(2)    |
| Security Lights                      | 56,866      | 59,217         | 42,748           | 57,602               | 59,305        | (1),(2)    |
| Interdepartmental                    | 105,314     | 111,149        | 85,261           | 110,496              | 116,011       | (1),(2)    |
| Late Penalties                       | 66,263      | 82,780         | 68,690           | 86,497               | 92,158        | (1),(2)    |
| <b>Total Operating Revenue</b>       | 22,299,242  | 23,181,279     | 17,448,882       | 22,635,359           | 23,753,389    | (-),(-)    |
| Other Revenue                        |             |                |                  |                      |               |            |
| Other                                | 142,113     | 133,055        | 196,038          | 213,488              | 402,185       | (3)        |
| <b>Total Other Revenue</b>           | 142,113     | 133,055        | 196,038          | 213,488              | 402,185       | -          |
| <b>Total Revenue (less Interest)</b> | 22,441,355  | 23,314,334     | 17,644,920       | 22,848,847           | 24,155,574    | <b>=</b> ∙ |
| Purchased Services                   |             |                |                  |                      |               |            |
| Purchased Power                      | 16,962,054  | 17,846,157     | 13,446,816       | 17,332,575           | 18,247,805    | (4)        |
| Telephone                            | 22,616      | 21,949         | 10,059           | 16,050               | 15,026        |            |
| Contractual Services - Testing       | 8,040       | 46,000         | 4,234            | 4,635                | 46,000        | (5)        |
| Contractual Services - IT            | 0           | 0              | 0                | 0                    | 71,075        |            |
| Contractual Services - Other         | 297,084     | 333,235        | 141,627          | 245,308              | 280,229       | (6)        |
| Accounting Fees                      | 12,434      | 7,300          | 3,525            | 7,531                | 12,300        | (7)        |
| Engineering Fees                     | 53,753      | 35,000         | 23,088           | 28,889               | 30,433        | (8)        |
| Legal Fees                           | 40,163      | 30,468         | 49,420           | 66,590               | 67,567        | (9)        |
| Utilities                            | 35,198      | 33,543         | 26,045           | 37,250               | 46,560        | (10)       |
| <b>Total Purchased Services</b>      | 17,431,342  | 18,353,652     | 13,704,814       | 17,738,828           | 18,816,994    | -          |
| Wages & Benefits                     |             |                |                  |                      |               |            |
| Operation Supervision                | 10,683      | 111,759        | 66,093           | 76,774               | 90,768        | (11)       |
| Engineering                          | 128,341     | 135,685        | 63,055           | 87,998               | 126,596       | (11)       |
| Line Work                            | 365,039     | 181,724        | 279,265          | 257,008              | 398,524       | (11)       |
| Bond Work                            | 171,359     | 245,833        | 46,445           | 202,903              | 63,784        | (11)       |
| Line Locating                        | 15,623      | 15,610         | 11,945           | 16,313               | 16,404        | (11)       |
| Dispatcher                           | 0           | 27,040         | 0                | 0                    | 0             | (11)       |
| Mapping                              | 13,205      | 35,164         | 8,526            | 21,669               | 11,709        | (11)       |
| Tree Trimming                        | 26          | 0              | 65               | 65                   | 89            | (11)       |
| Fiber                                | 0           | 0              | 0                | 0                    | 0             | (11)       |
| Meter Reading                        | 52,378      | 52,956         | 34,259           | 46,623               | 47,049        | (11)       |
| Billing                              | 32,608      | 32,300         | 24,095           | 33,312               | 33,090        | (11)       |
| Administrative                       | 134,334     | 136,230        | 98,135           | 135,077              | 134,772       | (11)       |
| Office Personnel                     | 87,260      | 94,611         | 68,193           | 96,072               | 93,652        | (11)       |
| Sick/Vacation Pay                    | 158,493     | 131,490        | 117,492          | 177,231              | 161,356       | (11)       |
| FICA Taxes                           | 98,652      | 96,490         | 64,119           | 91,266               | 92,264        | (11)       |
| Group Insurance                      | 338,168     | 340,054        | 252,053          | 326,457              | 446,974       | (12)       |
| Pension                              | 200,021     | 199,327        | 151,333          | 202,000              | 202,786       | (13)       |
| Miscellaneous Payroll                | 96,700      | 96,970         | 45,818           | 82,690               | 62,923        | (11)       |
| <b>Total Wages &amp; Benefits</b>    | 1,902,890   | 1,933,243      | 1,330,891        | 1,853,458            | 1,982,741     | _          |