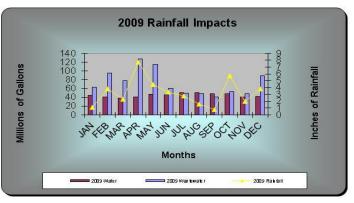

-------------------|---------|--|--|--|
| 2010                           | 737.290 |  |  |  |
| 2011                           | 962.055 |  |  |  |
| 2012                           | 680.599 |  |  |  |
| 2013                           | 866.632 |  |  |  |
| 2014                           | 907.043 |  |  |  |
| **2015 Year to Date Thru Sept. | 809.740 |  |  |  |





| Rainfall (Inches)              |       |  |
|--------------------------------|-------|--|
| 2010                           | 38.22 |  |
| 2011                           | 54.78 |  |
| 2012                           | 33.42 |  |
| 2013                           | 45.62 |  |
| 2014                           | 47.45 |  |
| **2015 Year to Date Thru Sept. | 41.85 |  |

## WASTEWATER UTILITY 2016 Budget

**Statistics** 

















# Telecommunications Division

2016 Budget

#### Revenues

|                                 | Actual<br>2014 | Budget<br>2015 | 9 Months<br>2015 | Rolling<br>12 Months | Proposed<br>2016 |
|---------------------------------|----------------|----------------|------------------|----------------------|------------------|
| ·                               | 2014           | 2013           | 2015             | 12 Worths            | 2010             |
| <b>Operating Revenue</b>        |                |                |                  |                      |                  |
| Residential                     | 167,208        | 172,185        | 143,574          | 188,022              | 195,419          |
| Commercial                      | 53,380         | 54,924         | 47,213