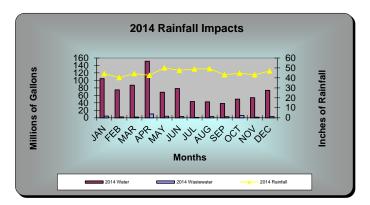

-----------------------------|---------|--|--|--|
| 2010                           | 737.290 |  |  |  |
| 2011                           | 962.055 |  |  |  |
| 2012                           | 680.599 |  |  |  |
| 2013                           | 866.632 |  |  |  |
| 2014                           | 907.043 |  |  |  |
| **2015 Year to Date Thru Sept. | 809.740 |  |  |  |





| Rainfall (Inches)              |       |  |
|--------------------------------|-------|--|
| 2010                           | 38.22 |  |
| 2011                           | 54.78 |  |
| 2012                           | 33.42 |  |
| 2013                           | 45.62 |  |
| 2014                           | 47.45 |  |
| **2015 Year to Date Thru Sept. | 41.85 |  |

## WASTEWATER UTILITY 2016 Budget

**Statistics** 

















# Telecommunications Division

2016 Budget

#### Revenues

|                                 | Actual<br>2014 | Budget<br>2015 | 9 Months<br>2015 | Rolling<br>12 Months | Proposed<br>2016 |
|---------------------------------|----------------|----------------|------------------|----------------------|------------------|
| ·                               | 2014           | 2013           | 2015             | 12 Worths            | 2010             |
| <b>Operating Revenue</b>        |                |                |                  |                      |                  |
| Residential                     | 167,208        | 172,185        | 143,574          | 188,022              | 195,419          |
| Commercial                      | 53,380         | 54,924         |